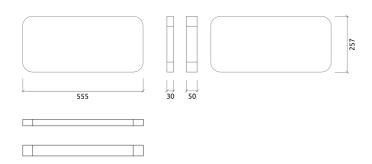

#### Performance



# Technical Information







### Features

Type: Absorber

Absorption range: 315 Hz to 8000 Hz

Acoustic Class: B | ( $\alpha$ w) = 0,80

Available fire rates: FG | Furniture Grade

Material:

- Acoustic fabric

- Calibrated cell acoustic foam

### Dimensions:

FG - SF | 555x257x30mm | 0.16 Kg



## Myriad Dimi 30 F - Absorber

### Foam Absorber

Myriad is an acoustic absorber panel, designed for rooms that require a simple and efficient solution for reverberation control.

Made from high performance acoustic foam, covered with a premium acoustic fabric, Myriad excels in the high frequency range. Myriad unleashes its design potential when combining colours, allowing you to create beautiful designs and your own personalised patterns.

 $Myriad\ is\ very\ easy\ to\ install,\ with\ a\ self-adhesive\ backing.\ In\ m