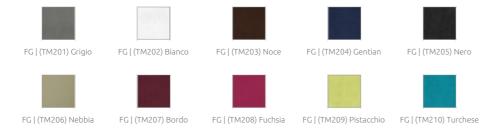

Furniture Grade

Material:

- Acoustic fabric

- Calibrated cell acoustic foam

### Dimensions:

FG - SF | 555x257x30mm | 0.16 Kg



## Myriad Dimi 30 F - Absorber

### Foam Absorber

Myriad is an acoustic absorber panel, designed for rooms that require a simple and efficient solution for reverberation control.

Made from high performance acoustic foam, covered with a premium acoustic fabric, Myriad excels in the high frequency range. Myriad unleashes its design potential when combining colours, allowing you to create beautiful designs and your own personalised patterns.

 $Myriad\ is\ very\ easy\ to\ install,\ with\ a\ self-adhesive\ backing.\ In\ minutes\ you\ can\ have\ your\ room\ acoustically\ treated\ and\ ready\ to\ use.$ 

## Product finishes

### (FG - SF) Suede Fabric Finishes





#### Purpose

High frequency absorption

### Recommended for

- Home Studio
- Vocal Booth