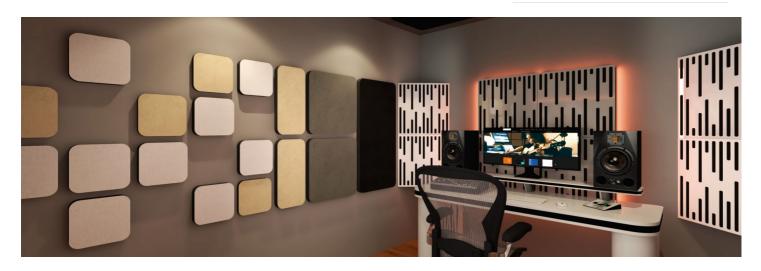

### Foam Absorber

Myriad is an acoustic absorber panel, designed for rooms that require a simple and efficient solution for reverberation control.

Made from high performance acoustic foam, covered with a premium acoustic fabric, Myriad excels in the high frequency range. Myriad unleashes its design potential when combining colours, allowing you to create beautiful designs and your own personalised patterns.

### Recommended for

- Home Studio
- Vocal Booth