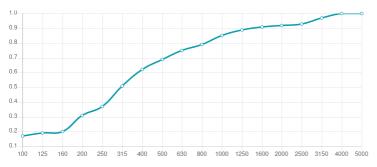

#### Performance

### Features

Type: Absorber

Absorption range: 315 Hz to 8000 Hz

Acoustic Class: B | ( $\alpha$ w) = 0,80

Available fire rates: FG | Furniture Grade

Material:

- Acoustic fabric

- Calibrated cell acoustic foam